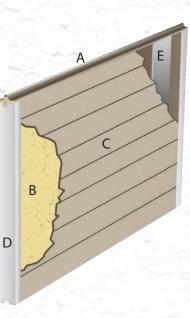

### Polystyrene Models 270 & 271

A. 10 ball steel rollers provide long lasting durablity

B. Heavy duty galvanized14 gauge hardware

C. Tongue and groove design provides weathertight section joints

D. Expanded polystyrene insulation provides an R-value of 10.25

E. Steel skins inside and out provide maximum durability

F. Aluminum bottom retainer with vinyl weatherstrip.