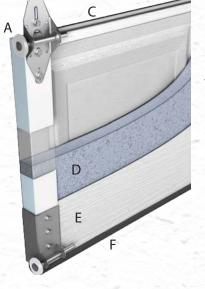

## Polyurethane Models 272 & 273

SAFE-

GARAGE

A.Tongue and groove enclosed with bulb type polypropylene thermal break anchored within the polyurethane core.

B. Polyurethane injected insulation provides an R-value of 17.68

C. Steel skins inside and out provide maximum durability.

D. 20 gauge pre-painted heavy steel end stiles for added strength.

E. Interior 20 gauge backer plate full height of section at all hinge points.