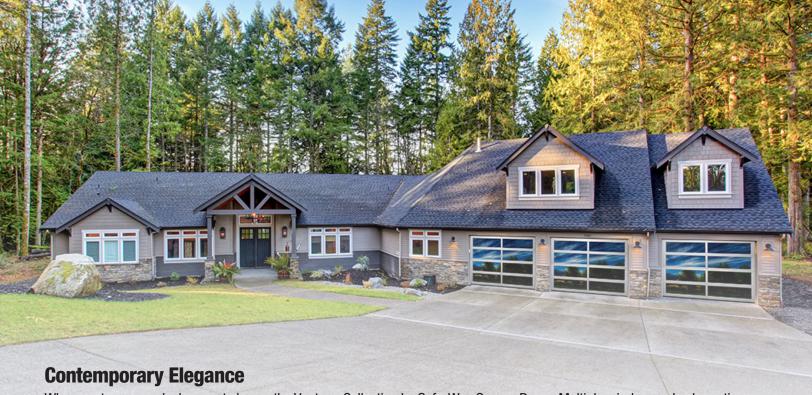

# VENTANA SERIES

ALUMINUM FULL VIEW CONTEMPORARY GARAGE DOORS

When contemporary looks count choose the Ventana Collection by Safe-Way Garage Doors. Multiple window and color options give you artistic freedom to design a signature look and feel to any project. Contemporary elegance for any residential application with clean sleek lines. Bold and secure features for multiple commercial and industrial building applications. Make a Statement with the Ventana Collections by Safe-Way Garage Doors..

Model 550-551

Distributed by:

GARAGE DOORS Statemen Make a Statemen 3814 East U.S. 30 • Warsaw, IN 46580