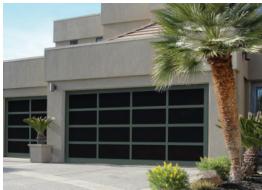

# VENTANA SERIES

ALUMINUM FULL VIEW CONTEMPORARY GARAGE DOORS

When contemporary looks count choose the Ventana Collection by Safe-Way Garage Doors. Multiple window and color options give you artistic freedom to design a signature look and feel to any project. Contemporary elegance for any residential application with clean sleek lines. Bold and secure features for multiple commercial and industrial building applications. Make a Statement with the Ventana Collections by Safe-Way Garage Doors..

### **Models:**

| Model            | Width     | Height    | Glass Options                  | Aluminum Panel Options        |
|------------------|-----------|-----------|--------------------------------|-------------------------------|
| 450 Medium Frame | 14'2" Max | 14'0" Max | DSB Single, Tempered Single*   | Single Thickness Pebble Grain |
| 550 Heavy Frame  | 24'2" Max | 16'0" Max | DSB Single, Tempered Single*   | Single Thickness Pebble Grain |
| 551 Heavy Frame  | 24'2" Max | 16'0" Max | Insulated, Tempered Insulated* | Insulated Pebble Grain        |

### **Construction:**

- 2" thick, tongue and groove sections joints allow for use with most door models offered by Safe Way Garage Doors.
- Stiles and rails firmly attached by internal through-bolting with Low-Visibility re-enforcing struts when required.
- Snap-in glazing strips secure either DSB glass, Plexiglass, Tempered, Insulated Tempered, Aluminum panels, Insulated Aluminum panels.\*