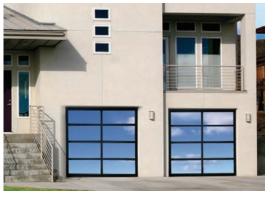

# VENTANA SERIES

ALUMINUM FULL VIEW CONTEMPORARY GARAGE DOORS

When contemporary looks count choose the Ventana Collection by Safe-Way Garage Doors. Multiple window and color options give you artistic freedom to design a signature look and feel to any project. Contemporary elegance for any residential application with clean sleek lines. Bold and secure features for multiple commercial and industrial building applications. Make a Statement with the Ventana Collections by Safe-Way Garage Doors..

### **Models:**

| Model            | Width     | Height    | Glass Options                  | Aluminum Panel Options        |
|------------------|-----------|-----------|--------------------------------|-------------------------------|
| 450 Medium Frame | 14'2" Max | 14'0" Max | DSB Single, Tempered Single*   | Single Thickness Pebble Grain |
| 550 Heavy Frame  | 24'2" Max | 16'0" Max | DSB Single, Tempered Single*   | Single Thickness Pebble Grain |
| 551 Heavy Frame  | 24'2" Max | 16'0" Max | Insulated, Tempered Insulated* | Insulated Pebble Grain        |

### **Construction:**

- 2" thick, tongue and groove sections joints allow for use with most door models offered by Safe Way Garage Doors.
- Stiles and rails firmly attached by internal through-bolting with Low-Visibility re-enforcing struts when required.
- Snap-in glazing strips secure either DSB glass, Plexiglass, Tempered, Insulated Tempered, Aluminum panels, Insulated Aluminum panels.\*