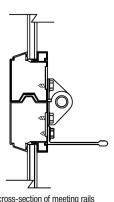

### **Construction:**

- 2" thick, tongue and groove sections joints allow for use with most door models offered by Safe Way Garage Doors.
- Stiles and rails firmly attached by internal through-bolting with Low-Visibility re-enforcing struts when required.
- Snap-in glazing strips secure either DSB glass, Plexiglass, Tempered, Insulated Tempered, Aluminum panels, Insulated Aluminum panels.\*