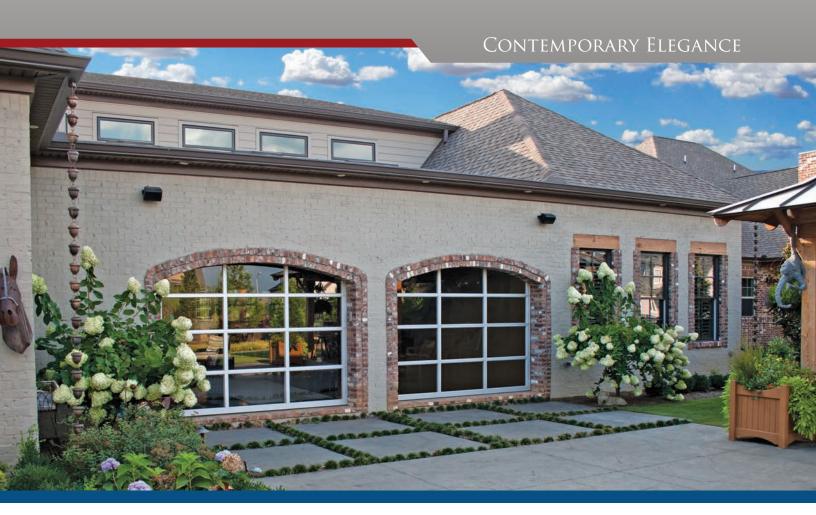

# VENTANA SERIES

ALUMINUM FULL VIEW CONTEMPORARY GARAGE DOORS

When contemporary looks count choose the Ventana Collection by Safe-Way Garage Doors. Multiple window and color options give you artistic freedom to design a signature look and feel to any project. Contemporary elegance for any residential application with clean sleek lines. Bold and secure features for multiple commercial and industrial building applications. Make a Statement with the Ventana Collections by Safe-Way Garage Doors..

## **Customize Your Color**

Custom powder coat colors are available. Please consult our factory. Powder coat colors to match most Safe-Way Models.

## Glass Options: (Consult factory for additional options)

Clear

Bronze

Smoked

Frosted

Reeded

Thin Reeded

Water Glass