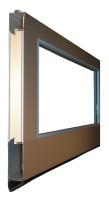

# VENTANA SERIES

ALUMINUM FULL VIEW CONTEMPORARY GARAGE DOORS

When contemporary looks count choose the Ventana Collection by Safe-Way Garage Doors. Multiple window and color options give you artistic freedom to design a signature look and feel to any project. Contemporary elegance for any residential application with clean sleek lines. Bold and secure features for multiple commercial and industrial building applications. Make a Statement with the Ventana Collections by Safe-Way Garage Doors..

### **Models:**

| Model            | Width     | Height    | Glass Options                  | Aluminum Panel Options        |
|------------------|-----------|-----------|--------------------------------|-------------------------------|
| 450 Medium Frame | 14'2" Max | 14'0" Max | DSB Single, Tempered Single*   | Single Thickness Pebble Grain |
| 550 Heavy Frame  | 24'2" Max | 16'0" Max | DSB Single, Tempered Single*   | Single Thickness Pebble Grain |
| 551 Heavy Frame  | 24'2" Max | 16'0" Max | Insulated, Tempered Insulated* | Insulated Pebble Grain        |