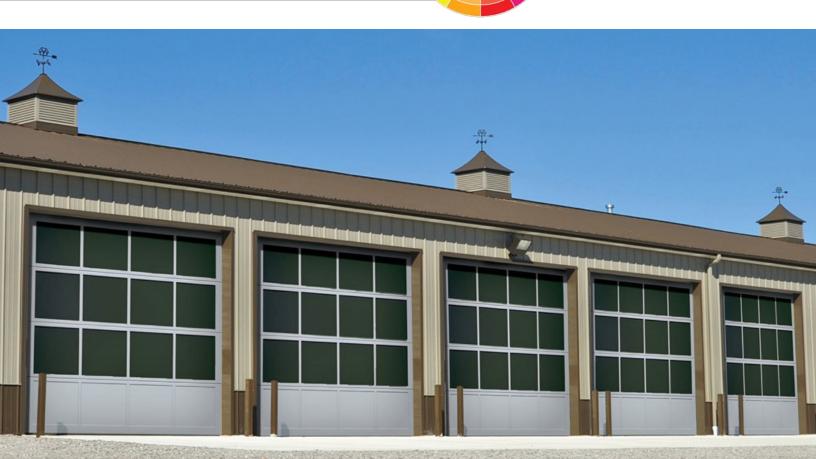

### **Models:**

| Model            | Width     | Height    | Glass Options                  | Aluminum Panel Options        |
|------------------|-----------|-----------|--------------------------------|-------------------------------|
| 450 Medium Frame | 14'2" Max | 14'0" Max | DSB Single, Tempered Single*   | Single Thickness Pebble Grain |
| 550 Heavy Frame  | 24'2" Max | 16'0" Max | DSB Single, Tempered Single*   | Single Thickness Pebble Grain |
| 551 Heavy Frame  | 24'2" Max | 16'0" Max | Insulated, Tempered Insulated* | Insulated Pebble Grain        |

### **Construction:**

- 2" thick, tongue and groove sections joints allow for use with most door models offered by Safe Way Garage Doors.
- Stiles and rails firmly attached by internal through-bolting with Low-Visibility re-enforcing struts when required.
- Snap-in glazing strips secure either DSB glass, Plexiglass, Tempered, Insulated Tempered, Aluminum panels, Insulated Aluminum panels.\*