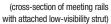

### **Construction:**

- 2" thick, tongue and groove sections joints allow for use with most door models offered by Safe Way Garage Doors.
- Stiles and rails firmly attached by internal through-bolting with Low-Visibility re-enforcing struts when required.
- Snap-in glazing strips secure either DSB glass, Plexiglass, Tempered, Insulated Tempered, Aluminum panels, Insulated Aluminum panels.\*