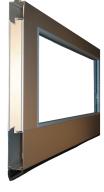

#### **Models:**

| Model            | Width     | Height    | Glass Options                  | Aluminum Panel Options        |
|------------------|-----------|-----------|--------------------------------|-------------------------------|
| 450 Medium Frame | 14'2" Max | 14'0" Max | DSB Single, Tempered Single*   | Single Thickness Pebble Grain |
| 550 Heavy Frame  | 24'2" Max | 16'0" Max | DSB Single, Tempered Single*   | Single Thickness Pebble Grain |
| 551 Heavy Frame  | 24'2" Max | 16'0" Max | Insulated, Tempered Insulated* | Insulated Pebble Grain        |

## **Construction:**

- 2" thick, tongue and groove sections joints allow for use with most door models offered by Safe Way Garage Doors.
- Stiles and rails firmly attached by internal through-bolting with Low-Visibility re-enforcing struts when required.
- Snap-in glazing strips secure either DSB glass, Plexiglass, Tempered, Insulated Tempered, Aluminum panels, Insulated Aluminum panels.\*