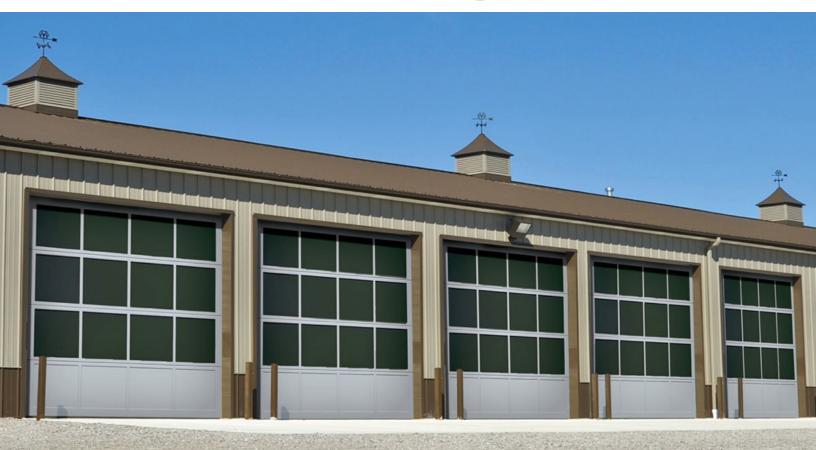

#### **Contemporary Elegance**

When contemporary looks count choose the Ventana Collection by Safe-Way Garage Doors. Multiple window and color options give you artistic freedom to design a signature look and feel to any project. Contemporary elegance for any residential application with clean sleek lines. Bold and secure features for multiple commercial and industrial building applications. Make a Statement with the Ventana Collections by Safe-Way Garage Doors.

#### **Models:**

| Model            | Width     | Height    | Glass Options                  | Aluminum Panel Options        |
|------------------|-----------|-----------|--------------------------------|-------------------------------|
| 450 Medium Frame | 14'2" Max | 14'0" Max | DSB Single, Tempered Single*   | Single Thickness Pebble Grain |
| 550 Heavy Frame  | 24'2" Max | 16'0" Max | DSB Single, Tempered Single*   | Single Thickness Pebble Grain |
| 551 Heavy Frame  | 24'2" Max | 16'0" Max | Insulated, Tempered Insulated* | Insulated Pebble Grain        |