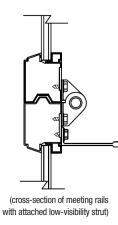

## **Construction:**

- 2" thick, tongue and groove sections joints allow for use with most door models offered by Safe Way Garage Doors.
- Stiles and rails firmly attached by internal through-bolting with Low-Visibility re-enforcing struts when required.
- Snap-in glazing strips secure either DSB glass, Plexiglass, Tempered, Insulated Tempered, Aluminum panels, Insulated Aluminum panels.\*